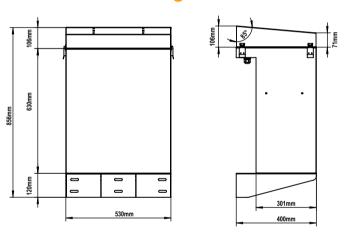

| Mechanical Design  | Parameter                                                                                |
|--------------------|------------------------------------------------------------------------------------------|
| Dimensions (L*W*H) | 12.2 * 20.9 * 29 inch (33.7 inch H w/ holder)<br>400 * 530 * 736 mm (856 mm H w/ holder) |
| Weight             | 264lbs                                                                                   |
| Mount              | Wall / Floor mount                                                                       |
| Enclosure rating   | R-BOX-IP64                                                                               |
| Enclosure material | Cool-rolled steel                                                                        |
| Cooling            | Natural convection                                                                       |
| Warranty           | 6000 cycles or 10 years                                                                  |

#### **Mechanical drawing**