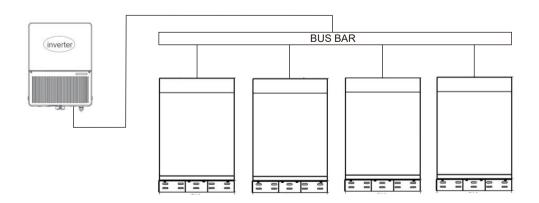

### **Battery Expansion**

PYTES Home Energy Storage System can connect up to 4 pcs R-BOX-IP64 directly. Please refer to a HUB solution for bigger expansion demands.