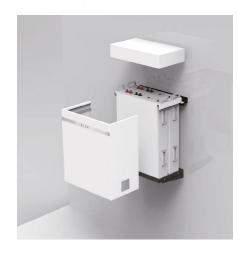

| Deye, Solis, Victron, Voltronic, Sol-ark, Growatt, SRNE, Luxpower, Kelong, Goodwe, Studer, SMA, Sermatec, Megarevo etc. |

| Mechanical Design  | Parameter                                     |
|--------------------|-----------------------------------------------|
| Dimensions(W*D*H)  | 280*510*700mm 310*510*780mm(including holder) |
| Weight             | 120kg                                         |
| Mount              | Wall/Floor mount                              |
| Enclosure rating   | IP20                                          |
| Enclosure material | Cool-rolled steel                             |
| Cooling            | Natural convection                            |
| Warranty           | 6000 cycles or 10 years                       |

#### 3D image



## **Mechanical drawing**



## **Battery Expansion**

ECOX Home Energy Storage System can connect R-BOX up to 3 pcs without additional kit. You can use our ECOX 1uHUB to get max 27 R-BOX connected in parallel.