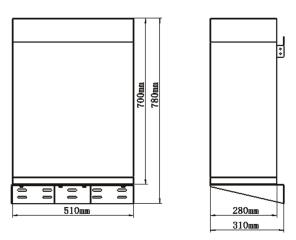

| Mechanical Design  | Parameter                                     |
|--------------------|-----------------------------------------------|
| Dimensions(W*D*H)  | 280*510*700mm 310*510*780mm(including holder) |
| Weight             | 120kg                                         |
| Mount              | Wall/Floor mount                              |
| Enclosure rating   | IP20                                          |
| Enclosure material | Cool-rolled steel                             |
| Cooling            | Natural convection                            |
| Warranty           | 6000 cycles or 10 years                       |

## **Mechanical drawing**