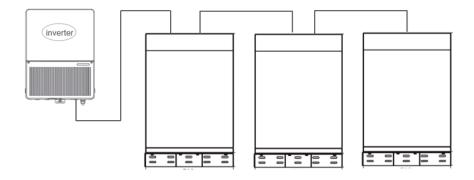

## **Battery Expansion**

ECOX Home Energy Storage System can connect R-BOX up to 3 pcs without additional kit. You can use our ECOX 1uHUB to get max 27 R-BOX connected in parallel.